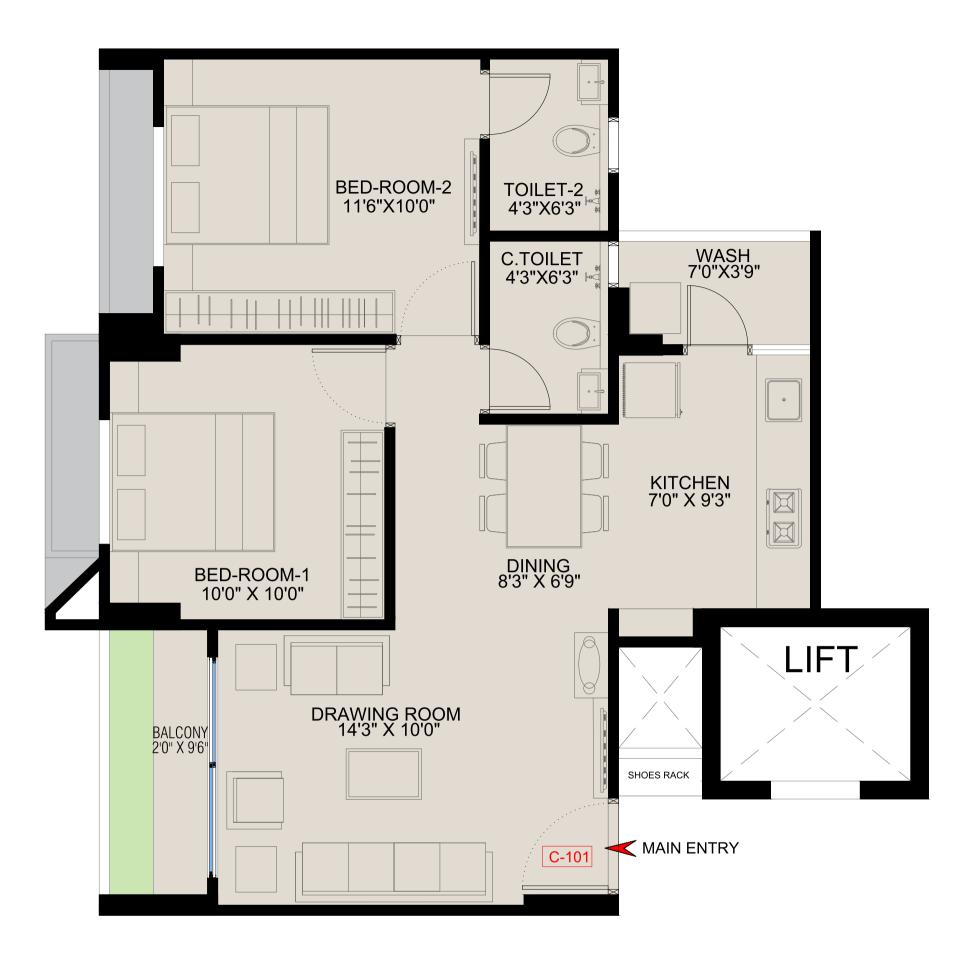

918          |  |  |  |  |
| 7                 | 10'0" X 49'9" | 911          |  |  |  |  |
| 8                 | 10'0" X 49'9" | 908          |  |  |  |  |
| 9                 | 10'0" X 49'9" | 911          |  |  |  |  |
| 10                | 10'0" X 49'9" | 908          |  |  |  |  |
| 11                | 10'0" X 49'9" | 918          |  |  |  |  |
| 12                | 10'0" X 22'6" | 392          |  |  |  |  |
| 13                | 15'0" X 22'6" | 623          |  |  |  |  |
| 14                | 10'0" X 22'6" | 392          |  |  |  |  |
| 15                | 15'3" X 32'9" | 783          |  |  |  |  |
|                   |               |              |  |  |  |  |
| TOTAL             |               | 11583        |  |  |  |  |

## **GROUND FLOOR UNIT**





### **3 BHK UNIT**









| _ |          |   |  |
|---|----------|---|--|
|   |          | - |  |
|   | -        |   |  |
|   | <u>\</u> |   |  |







### 2 BHK FLOOR PLAN





### 2 BHK FLOOR PLAN



#### **3 BHK FLOOR PLAN**









JOGGING TRACK

#### **DESIGNED FOYER**







| •                | S G HIGHWAY |    |
|------------------|-------------|----|
| SANAND<br>CHOKDI | YMCA CLUB   | ∋N |