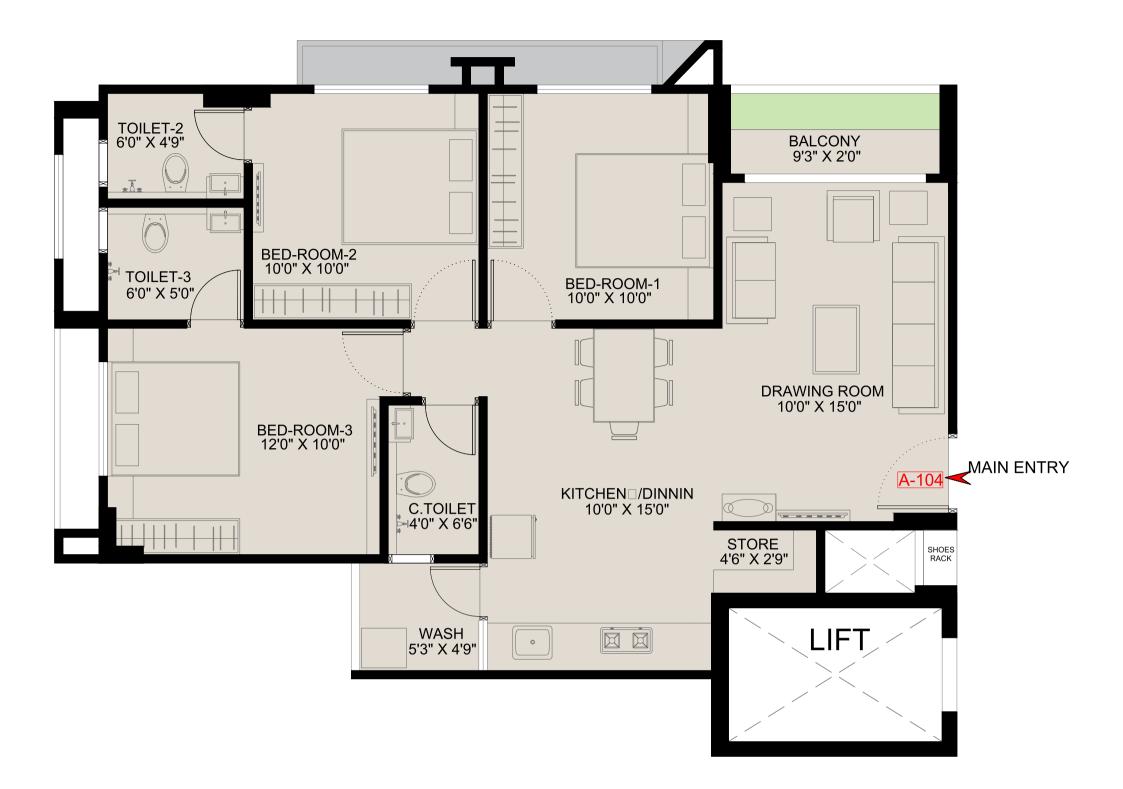

## **GROUND FLOOR UNIT**

### **3 BHK UNIT**

| _ |          |   |  |
|---|----------|---|--|
|   |          | - |  |
|   | -        |   |  |
|   | <u>\</u> |   |  |