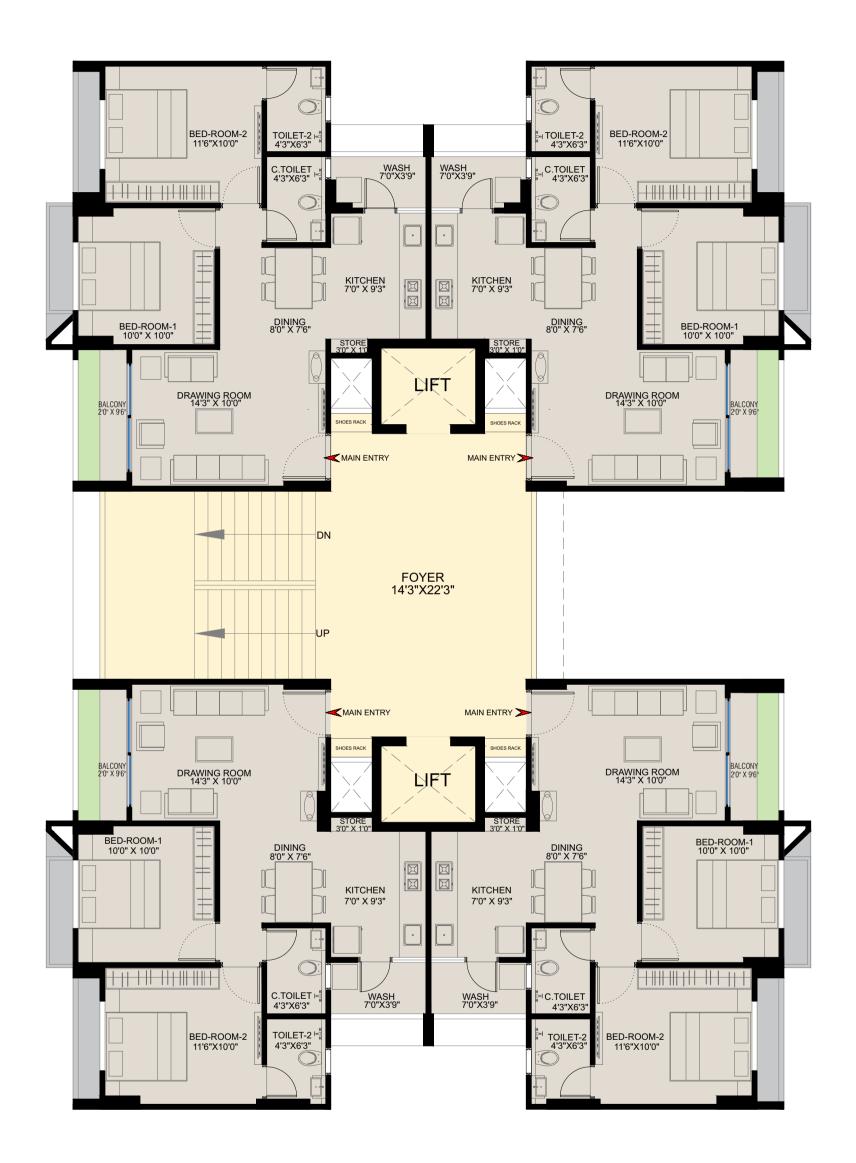

#### **DESIGNED FOYER**

| •                | S G HIGHWAY |    |
|------------------|-------------|----|
| SANAND<br>CHOKDI | YMCA CLUB   | ∋N |