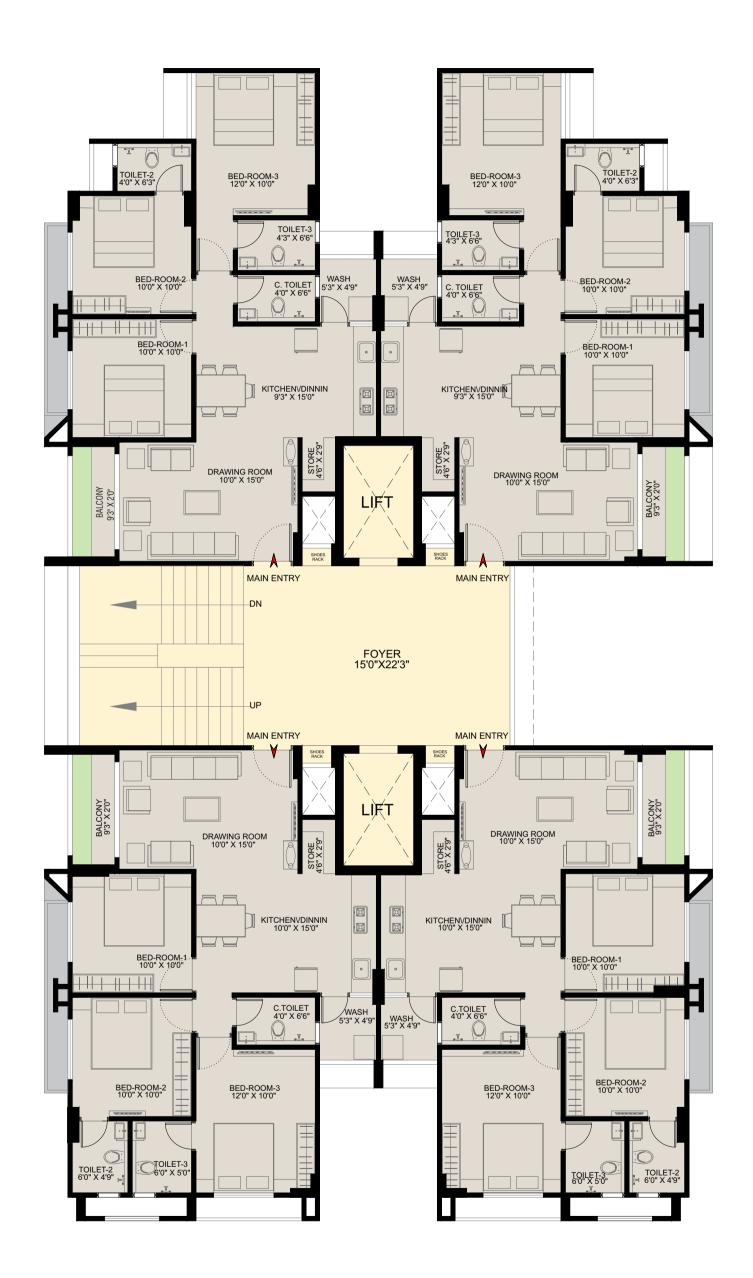

### **3 BHK UNIT**

| _ |          |   |  |
|---|----------|---|--|
|   |          | - |  |
|   | -        |   |  |
|   | <u>\</u> |   |  |

#### **3 BHK FLOOR PLAN**

JOGGING TRACK