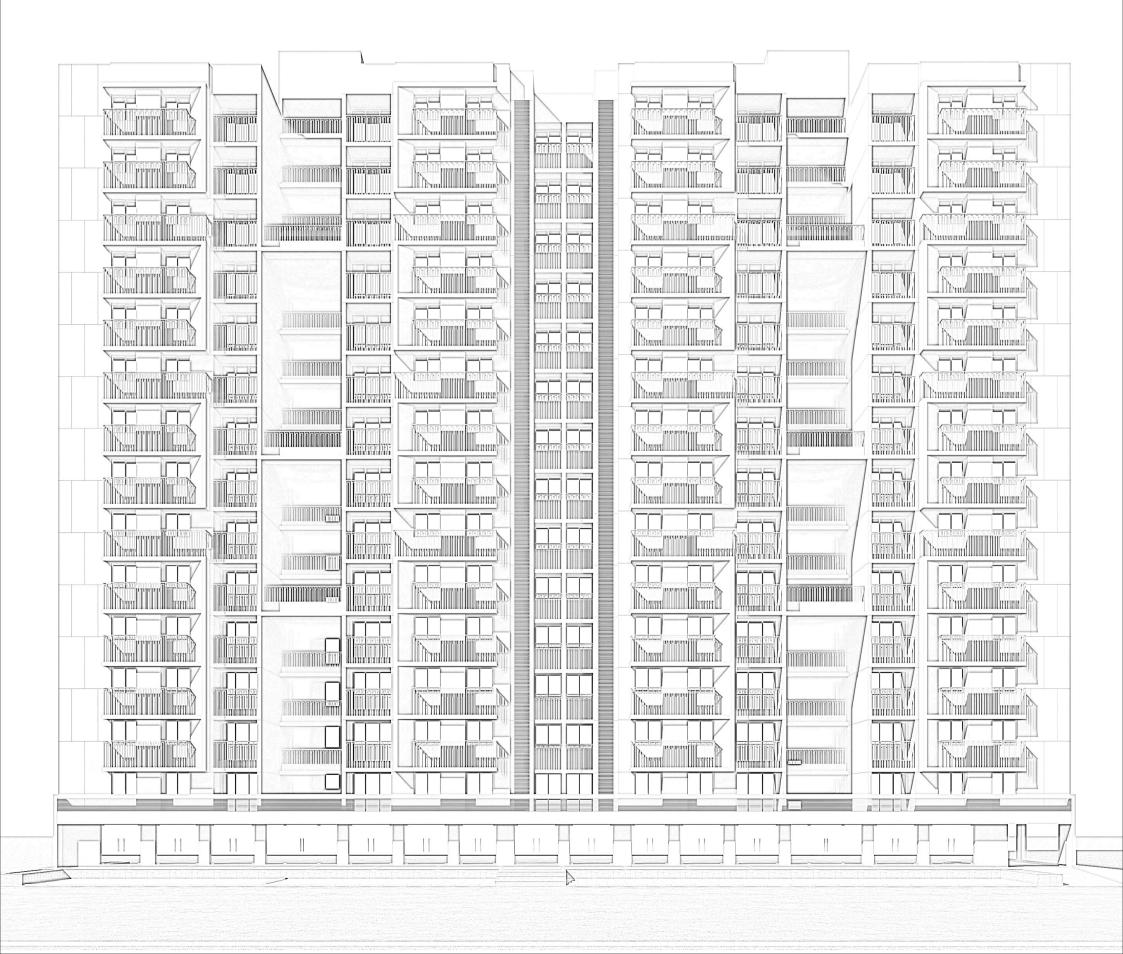

# **RESIDENTIAL & SHOPS**







### **GROUND FLOOR**

 $\bigcirc$ 





### TYPICAL FLOOR

 $\bigcirc$ 



COMMERCIAL ENTRY

| GROUND FLOOR AREA |               |              |  |  |  |  |
|-------------------|---------------|--------------|--|--|--|--|
| SHOP              | SIZE          | SALABLE AREA |  |  |  |  |
| NO.               |               | IN SQ. FT.   |  |  |  |  |
| 1                 | 15'9" X 51'3" | 1502         |  |  |  |  |
| 2                 | 10'6" X 51'3" | 1009         |  |  |  |  |
| 3                 | 10'0" X 22'6" | 392          |  |  |  |  |
| 4                 | 15'0" X 22'6" | 623          |  |  |  |  |
| 5                 | 10'0" X 22'6" | 392          |  |  |  |  |
| 6                 | 10'0" X 49'9" | 918          |  |  |  |  |
| 7                 | 10'0" X 49'9" | 911          |