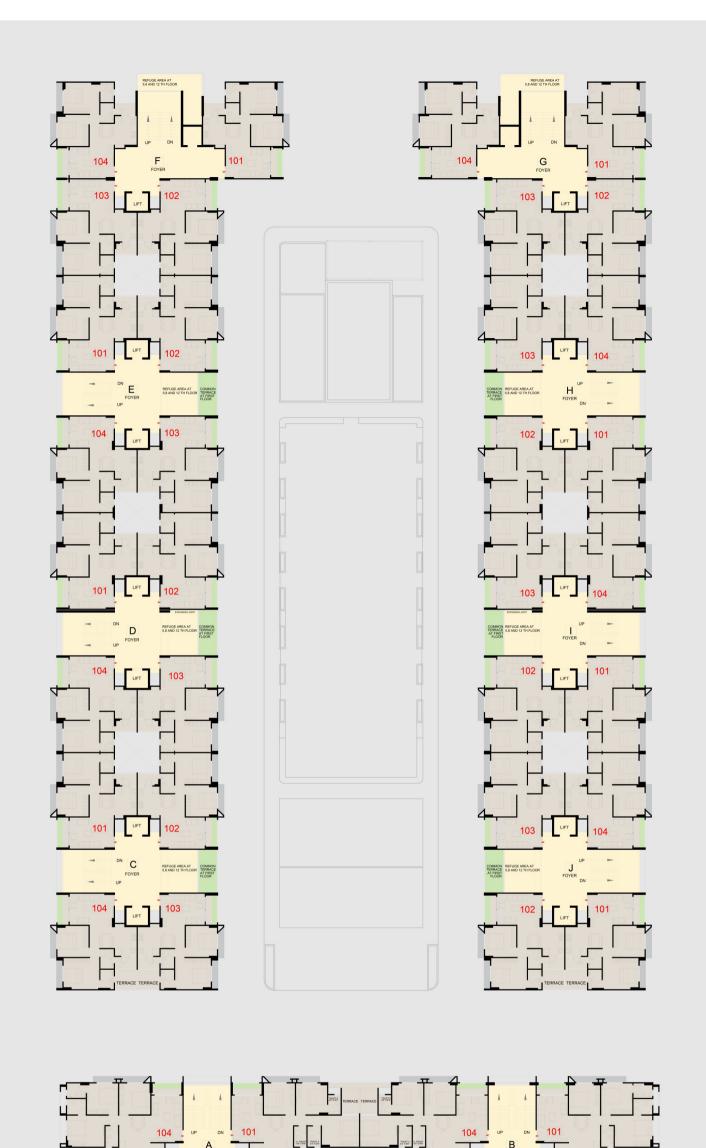

### TYPICAL FLOOR

 $\bigcirc$ 

COMMERCIAL ENTRY

| GROUND FLOOR AREA |               |              |  |  |  |  |
|-------------------|---------------|--------------|--|--|--|--|
| SHOP              | SIZE          | SALABLE AREA |  |  |  |  |
| NO.               |               | IN SQ. FT.   |  |  |  |  |
| 1                 | 15'9" X 51'3" | 1502         |  |  |  |  |
| 2                 | 10'6" X 51'3" | 1009         |  |  |  |  |
| 3                 | 10'0" X 22'6" | 392          |  |  |  |  |
| 4                 | 15'0" X 22'6" | 623          |  |  |  |  |
| 5                 | 10'0" X 22'6" | 392          |  |  |  |  |
| 6                 | 10'0" X 49'9" | 918          |  |  |  |  |
| 7                 | 10'0" X 49'9" | 911          |  |  |  |  |
| 8                 | 10'0" X 49'9" | 908          |  |  |  |  |
| 9                 | 10'0" X 49'9" | 911          |  |  |  |  |
| 10                | 10'0" X 49'9" | 908          |  |  |  |  |
| 11                | 10'0" X 49'9" | 918          |  |  |  |  |
| 12                | 10'0" X 22'6" | 392          |  |  |  |  |
| 13                | 15'0" X 22'6" | 623          |  |  |  |  |
| 14                | 10'0" X 22'6" | 392          |  |  |  |  |
| 15                | 15'3" X 32'9" | 783          |  |  |  |  |
|                   |               |              |  |  |  |  |
| TOTAL             |               | 11583        |  |  |  |  |

### 2 BHK FLOOR PLAN

#### **3 BHK FLOOR PLAN**

JOGGING TRACK