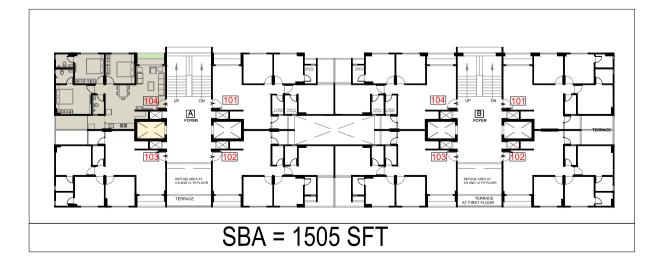

### TYPICAL FLOOR

 $\bigcirc$ 

COMMERCIAL ENTRY

| GROUND FLOOR AREA |               |              |  |  |  |  |
|-------------------|---------------|--------------|--|--|--|--|
| SHOP              | SIZE          | SALABLE AREA |  |  |  |  |
| NO.               |               | IN SQ. FT.   |  |  |  |  |
| 1                 | 15'9" X 51'3" | 1502         |  |  |  |  |
| 2                 | 10'6" X 51'3" | 1009         |  |  |  |  |
| 3                 | 10'0" X 22'6" | 392          |  |  |  |  |
| 4                 | 15'0" X 22'6" | 623          |  |  |  |  |
| 5                 | 10'0" X 22'6" | 392          |  |  |  |  |
| 6                 | 10'0" X 49'9" | 918          |  |  |  |  |
| 7                 | 10'0" X 49'9" | 911          |  |  |  |  |
| 8                 | 10'0" X 49'9" | 908          |  |  |  |  |
| 9                 | 10'0" X 49'9" | 911          |  |  |  |  |
| 10                | 10'0" X 49'9" | 908          |  |  |  |  |
| 11                | 10'0" X 49'9" | 918          |  |  |  |  |
| 12                | 10'0" X 22'6" | 392          |  |  |  |  |
| 13                | 15'0" X 22'6" | 623          |  |  |  |  |
| 14                | 10'0" X 22'6" | 392          |  |  |  |  |
| 15                | 15'3" X 32'9" | 783          |  |  |  |  |
|                   |               |              |  |  |  |  |
| TOTAL             |               | 11583        |  |  |  |  |