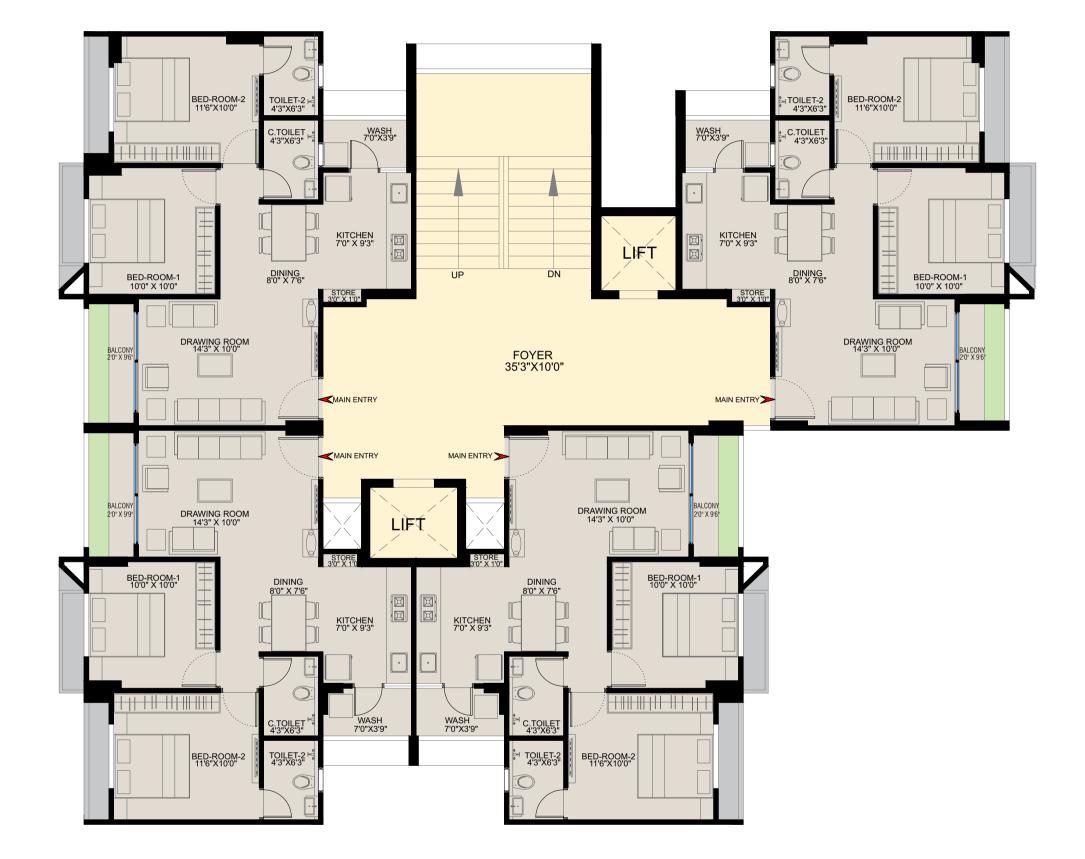

|  |
| 9                 | 10'0" X 49'9" | 911          |  |  |  |  |
| 10                | 10'0" X 49'9" | 908          |  |  |  |  |
| 11                | 10'0" X 49'9" | 918          |  |  |  |  |
| 12                | 10'0" X 22'6" | 392          |  |  |  |  |
| 13                | 15'0" X 22'6" | 623          |  |  |  |  |
| 14                | 10'0" X 22'6" | 392          |  |  |  |  |
| 15                | 15'3" X 32'9" | 783          |  |  |  |  |
|                   |               |              |  |  |  |  |
| TOTAL             |               | 11583        |  |  |  |  |

## **GROUND FLOOR UNIT**





### **3 BHK UNIT**









| _ |          |   |  |
|---|----------|---|--|
|   |          | - |  |
|   | -        |   |  |
|   | <u>\</u> |   |  |







### 2 BHK FLOOR PLAN





### 2 BHK FLOOR PLAN



#### **3 BHK FLOOR PLAN**









JOGGING TRACK

#### **DESIGNED FOYER**







| •                | S G HIGHWAY |    |
|------------------|-------------|----|
| SANAND<br>CHOKDI | YMCA CLUB   | ∋N |