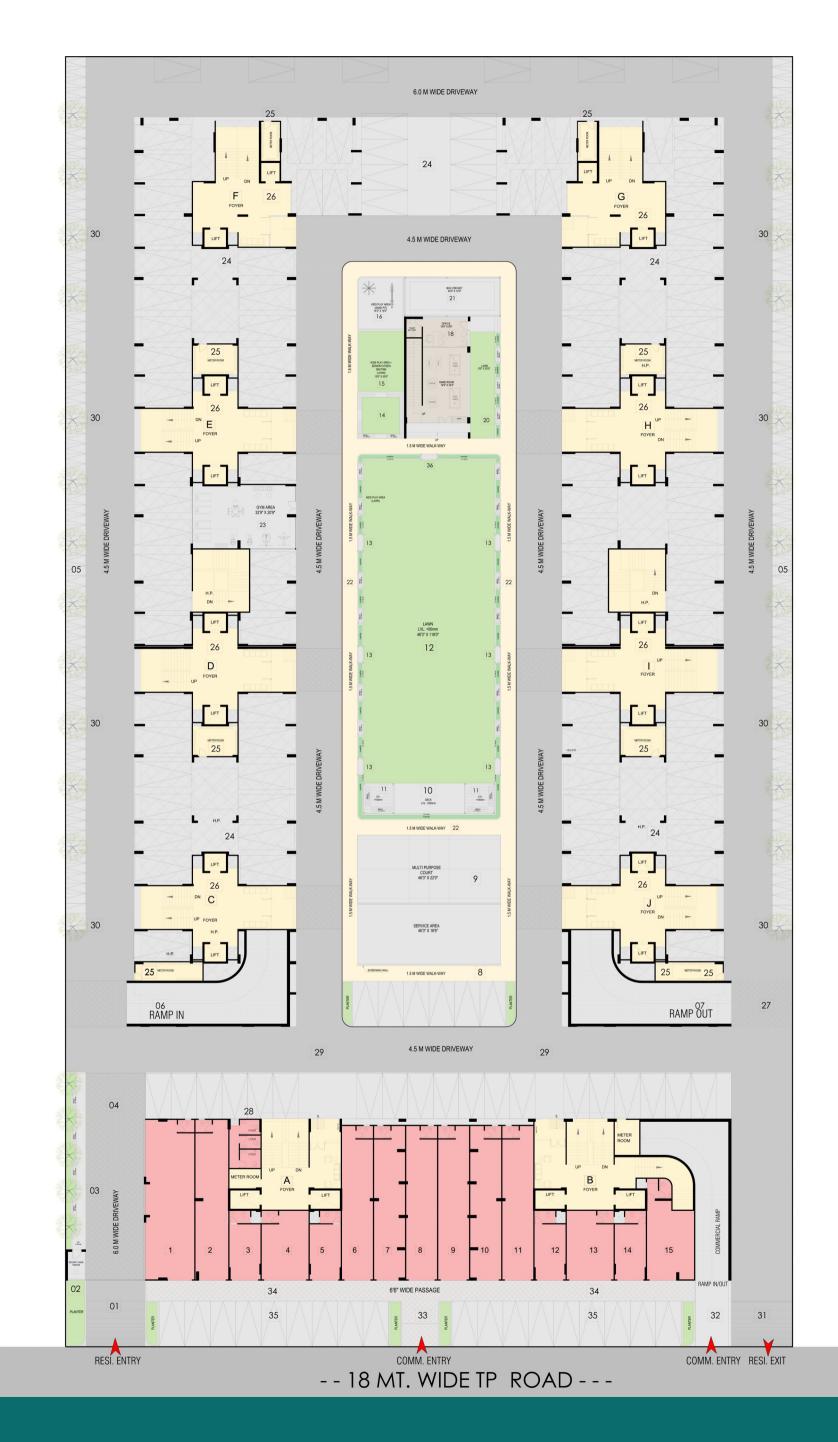

### **GROUND FLOOR**

 $\bigcirc$ 

### TYPICAL FLOOR

 $\bigcirc$ 

COMMERCIAL ENTRY

| GROUND FLOOR AREA |               |              |  |  |  |  |
|-------------------|---------------|--------------|--|--|--|--|
| SHOP              | SIZE          | SALABLE AREA |  |  |  |  |
| NO.               |               | IN SQ. FT.   |  |  |  |  |
| 1                 | 15'9" X 51'3" | 1502         |  |  |  |  |
| 2                 | 10'6" X 51'3" | 1009         |  |  |  |  |
| 3                 | 10'0" X 22'6" | 392          |  |  |  |  |
| 4                 | 15'0" X 22'6" | 623          |  |  |  |  |
| 5                 | 10'0" X 22'6" | 392          |  |  |  |  |
| 6                 | 10'0" X 49'9" | 918          |  |  |  |  |
| 7                 | 10'0" X 49'9" | 911          |  |  |  |  |
| 8                 | 10'0" X 49'9" | 908          |  |  |  |  |
| 9                 | 10'0" X 49'9" | 911          |  |  |  |  |
| 10                | 10'0" X 49'9" | 908          |  |  |  |  |
| 11                | 10'0" X 49'9" | 918          |  |  |  |  |
| 12                | 10'0" X 22'6" | 392          |  |  |  |  |
| 13                | 15'0" X 22'6" | 623          |  |  |  |  |
| 14                | 10'0" X 22'6" | 392          |  |  |  |  |
| 15                | 15'3" X 32'9" | 783          |  |  |  |  |
|                   |               |              |  |  |  |  |
| TOTAL             |               | 11583        |  |  |  |  |

## **GROUND FLOOR UNIT**