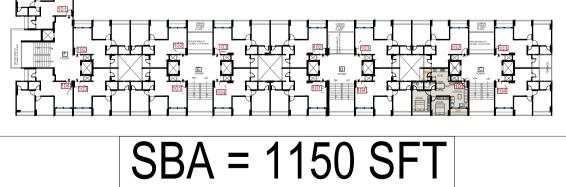

### TYPICAL FLOOR

 $\bigcirc$ 

COMMERCIAL ENTRY

| GROUND FLOOR AREA |               |              |  |  |  |  |
|-------------------|---------------|--------------|--|--|--|--|
| SHOP              | SIZE          | SALABLE AREA |  |  |  |  |
| NO.               |               | IN SQ. FT.   |  |  |  |  |
| 1                 | 15'9" X 51'3" | 1502         |  |  |  |  |
| 2                 | 10'6" X 51'3" | 1009         |  |  |  |  |
| 3                 | 10'0" X 22'6" | 392          |  |  |  |  |
| 4                 | 15'0" X 22'6" | 623          |  |  |  |  |
| 5                 | 10'0" X 22'6" | 392          |  |  |  |  |
| 6                 | 10'0" X 49'9" | 918          |  |  |  |  |
| 7                 | 10'0" X 49'9" | 911          |  |  |  |  |
| 8                 | 10'0" X 49'9" | 908          |  |  |  |  |
| 9                 | 10'0" X 49'9" | 911          |  |  |  |  |
| 10                | 10'0" X 49'9" | 908          |  |  |  |  |
| 11                | 10'0" X 49'9" | 918          |  |  |  |  |
| 12                | 10'0" X 22'6" | 392          |  |  |  |  |
| 13                | 15'0" X 22'6" | 623          |  |  |  |  |
| 14                | 10'0" X 22'6" | 392          |  |  |  |  |
| 15                | 15'3" X 32'9" | 783          |  |  |  |  |
|                   |               |              |  |  |  |  |
| TOTAL             |               | 11583        |  |  |  |  |