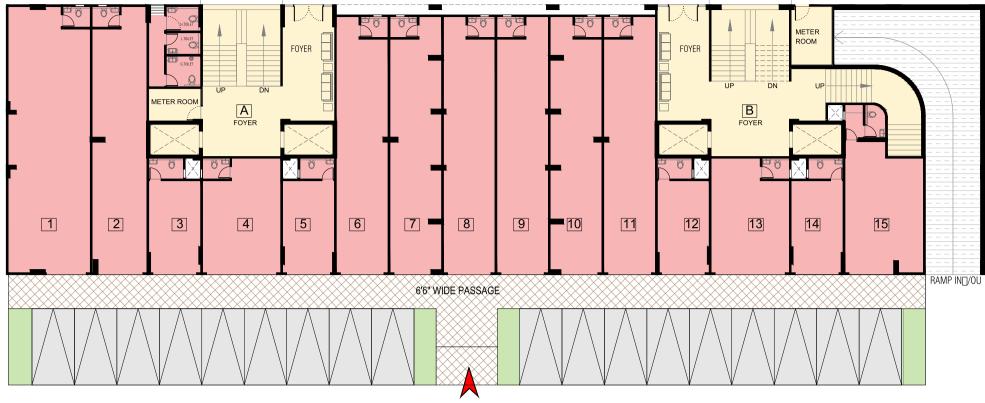

### **GROUND FLOOR**

 $\bigcirc$ 

### TYPICAL FLOOR

 $\bigcirc$ 

COMMERCIAL ENTRY

| GROUND FLOOR AREA |               |              |  |  |  |  |
|-------------------|---------------|--------------|--|--|--|--|
| SHOP              | SIZE          | SALABLE AREA |  |  |  |  |
| NO.               |               | IN SQ. FT.   |  |  |  |  |
| 1                 | 15'9" X 51'3" | 1502         |  |  |  |  |
| 2                 | 10'6" X 51'3" | 1009         |  |  |  |  |
| 3                 | 10'0" X 22'6" | 392          |  |  |  |  |
| 4                 | 15'0" X 22'6" | 623          |  |  |  |  |
| 5                 | 10'0" X 22'6" | 392          |  |  |  |  |
| 6                 | 10'0" X 49'9" | 918          |  |  |  |  |
| 7                 | 10'0" X 49'9" | 911          |  |  |  |  |
| 8                 | 10'0" X 49'9" | 908          |  |  |  |  |
| 9                 | 10'0" X 49'9" | 911          |  |  |  |  |
| 10                | 10'0" X 49'9" | 908          |  |  |  |  |
| 11                | 10'0" X 49'9" | 918          |  |  |  |  |
| 12                | 10'0" X 22'6" | 392          |  |  |  |  |
| 13                | 15'0" X 22'6" | 623          |  |  |  |  |
| 14                | 10'0" X 22'6" | 392          |  |  |  |  |
| 15                | 15'3" X 32'9" | 783          |  |  |  |  |
|                   |               |              |  |  |  |  |
| TOTAL             |               | 11583        |  |  |  |  |