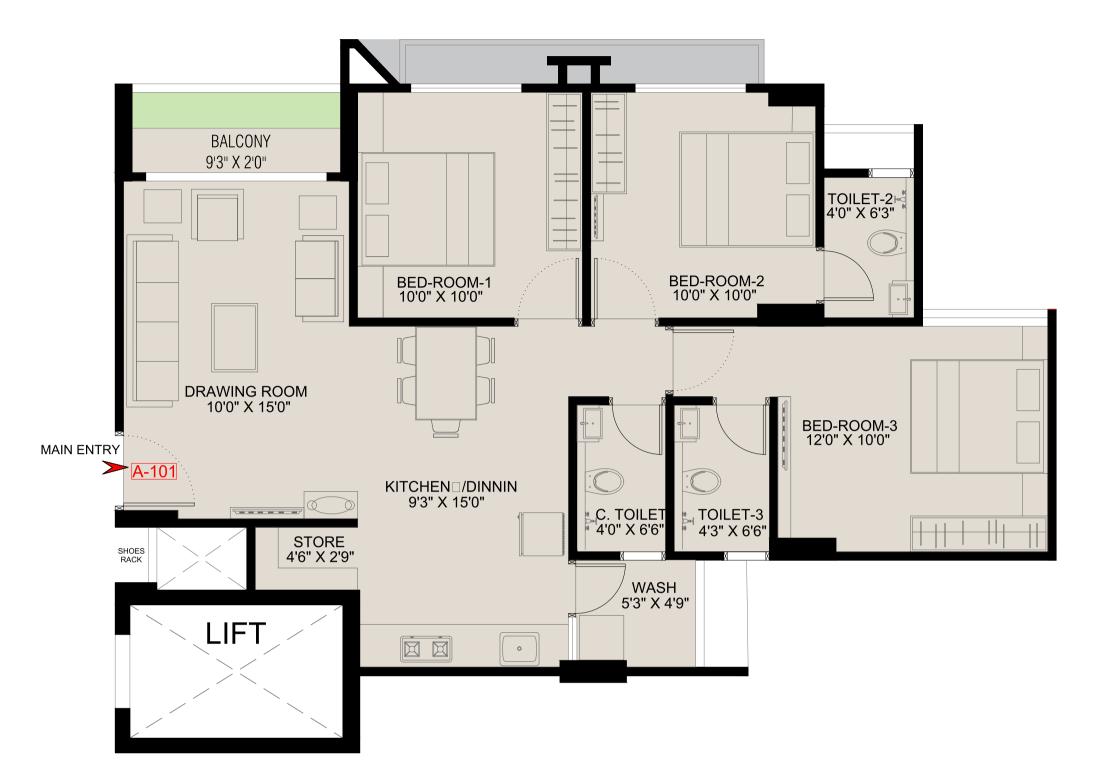

9'9" | 918          |  |  |  |  |
| 7                 | 10'0" X 49'9" | 911          |  |  |  |  |
| 8                 | 10'0" X 49'9" | 908          |  |  |  |  |
| 9                 | 10'0" X 49'9" | 911          |  |  |  |  |
| 10                | 10'0" X 49'9" | 908          |  |  |  |  |
| 11                | 10'0" X 49'9" | 918          |  |  |  |  |
| 12                | 10'0" X 22'6" | 392          |  |  |  |  |
| 13                | 15'0" X 22'6" | 623          |  |  |  |  |
| 14                | 10'0" X 22'6" | 392          |  |  |  |  |
| 15                | 15'3" X 32'9" | 783          |  |  |  |  |
|                   |               |              |  |  |  |  |
| TOTAL             |               | 11583        |  |  |  |  |

## **GROUND FLOOR UNIT**





### **3 BHK UNIT**









| _ |          |   |  |
|---|----------|---|--|
|   |          | - |  |
|   | -        |   |  |
|   | <u>\</u> |   |  |







### 2 BHK FLOOR PLAN





### 2 BHK FLOOR PLAN



#### **3 BHK FLOOR PLAN**









JOGGING TRACK

#### **DESIGNED FOYER**







| •                | S G HIGHWAY |    |
|------------------|-------------|----|
| SANAND<br>CHOKDI | YMCA CLUB   | ∋N |