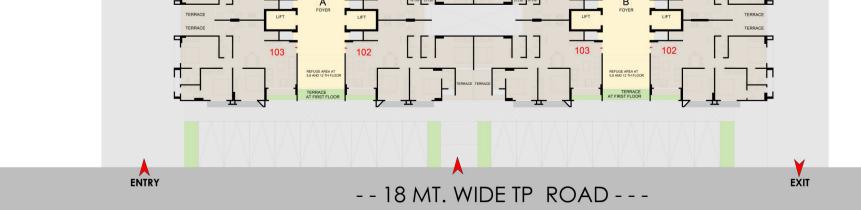

## **GROUND FLOOR UNIT**

#### **DESIGNED FOYER**

| •                | S G HIGHWAY |    |
|------------------|-------------|----|
| SANAND<br>CHOKDI | YMCA CLUB   | ∋N |