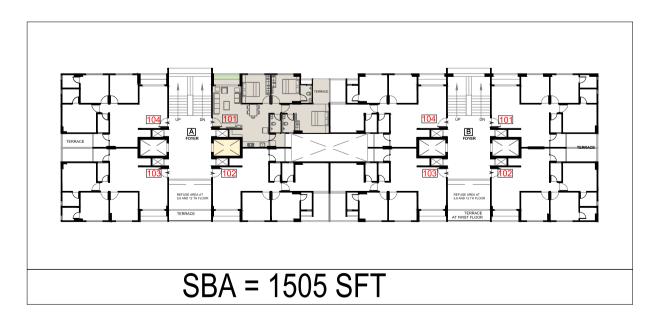

9" | 918          |  |  |  |  |
| 7                 | 10'0" X 49'9" | 911          |  |  |  |  |
| 8                 | 10'0" X 49'9" | 908          |  |  |  |  |
| 9                 | 10'0" X 49'9" | 911          |  |  |  |  |
| 10                | 10'0" X 49'9" | 908          |  |  |  |  |
| 11                | 10'0" X 49'9" | 918          |  |  |  |  |
| 12                | 10'0" X 22'6" | 392          |  |  |  |  |
| 13                | 15'0" X 22'6" | 623          |  |  |  |  |
| 14                | 10'0" X 22'6" | 392          |  |  |  |  |
| 15                | 15'3" X 32'9" | 783          |  |  |  |  |
|                   |               |              |  |  |  |  |
| TOTAL             |               | 11583        |  |  |  |  |

## **GROUND FLOOR UNIT**





### **3 BHK UNIT**









| _ |          |   |  |
|---|----------|---|--|
|   |          | - |  |
|   | -        |   |  |
|   | <u>\</u> |   |  |







### 2 BHK FLOOR PLAN





### 2 BHK FLOOR PLAN



#### **3 BHK FLOOR PLAN**









JOGGING TRACK

#### **DESIGNED FOYER**







| •                | S G HIGHWAY |    |
|------------------|-------------|----|
| SANAND<br>CHOKDI | YMCA CLUB   | ∋N |