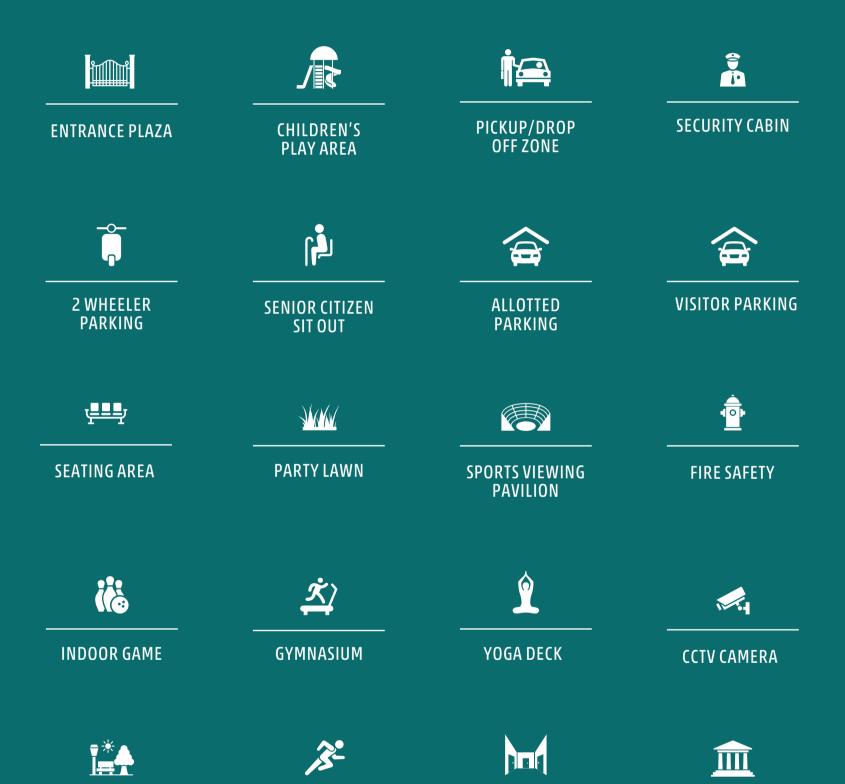

#### **DESIGNED FOYER**

| •                | S G HIGHWAY |    |
|------------------|-------------|----|
| SANAND<br>CHOKDI | YMCA CLUB   | ∋N |