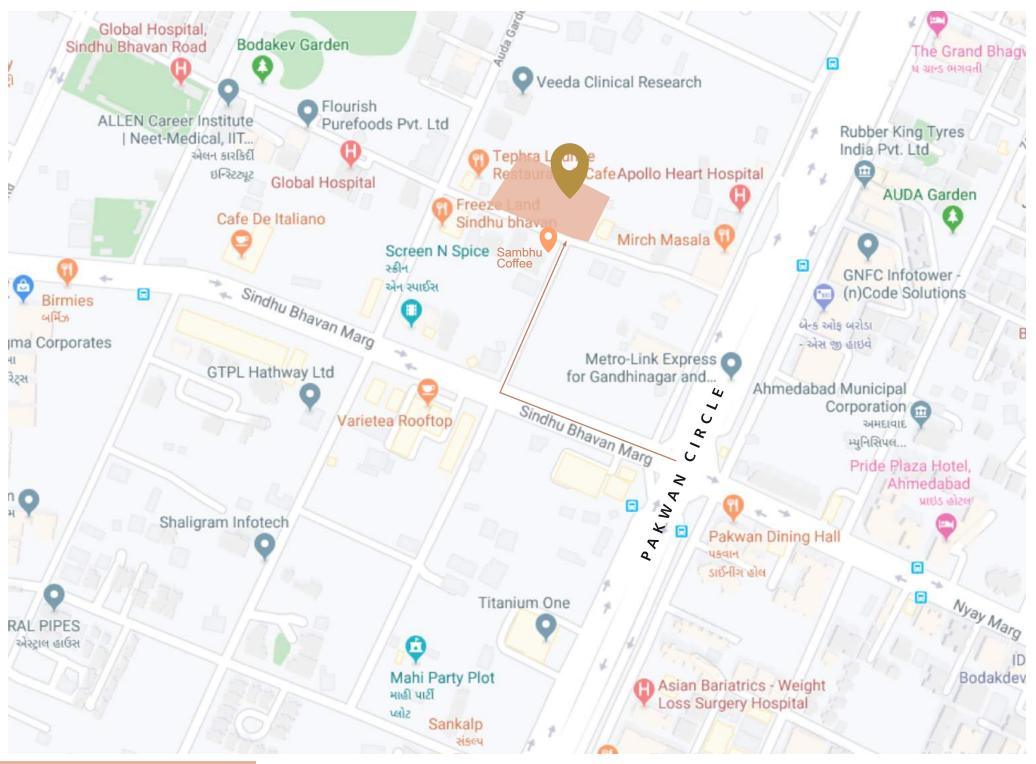

**CORPORATE OFFICE:** 25, 4TH FLOOR, SHUKAN MALL, NR. RAJASTHAN HOSPITAL, SHAHIBAUG, AHMEDABAD. CALL: 079 22861668 E-MAIL: mail@sheetalinfra.com

**SITE ADDRESS** : OPP. SAMBHU COFFEE BAR. Sindhu Bhavan Road, S.G. Highway, Ahmedabad.