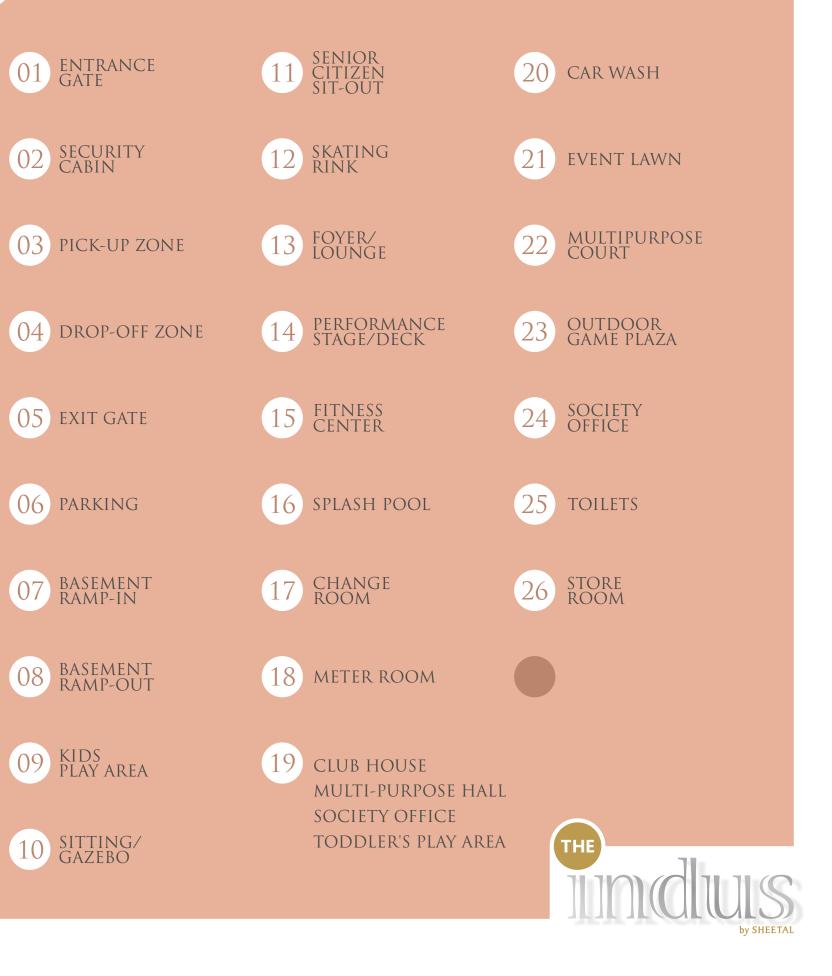

A BALANCE OF DIFFERENT INTENSITIES. REINVENTING EACH MOVEMENT AND ENERGISING THE ENVIRONMENT, THE FITNESS CENTRE SETS A NEW STANDARD FOR A HOLISTIC REGIME.

WELL EQUIPPED Clubhouse

Multipurpose community Hall/Indoor game area

Community meeting area Gymnasium

Exquisite Lounge Splash pool with allied facilities.

....Sen

Toddlers play area