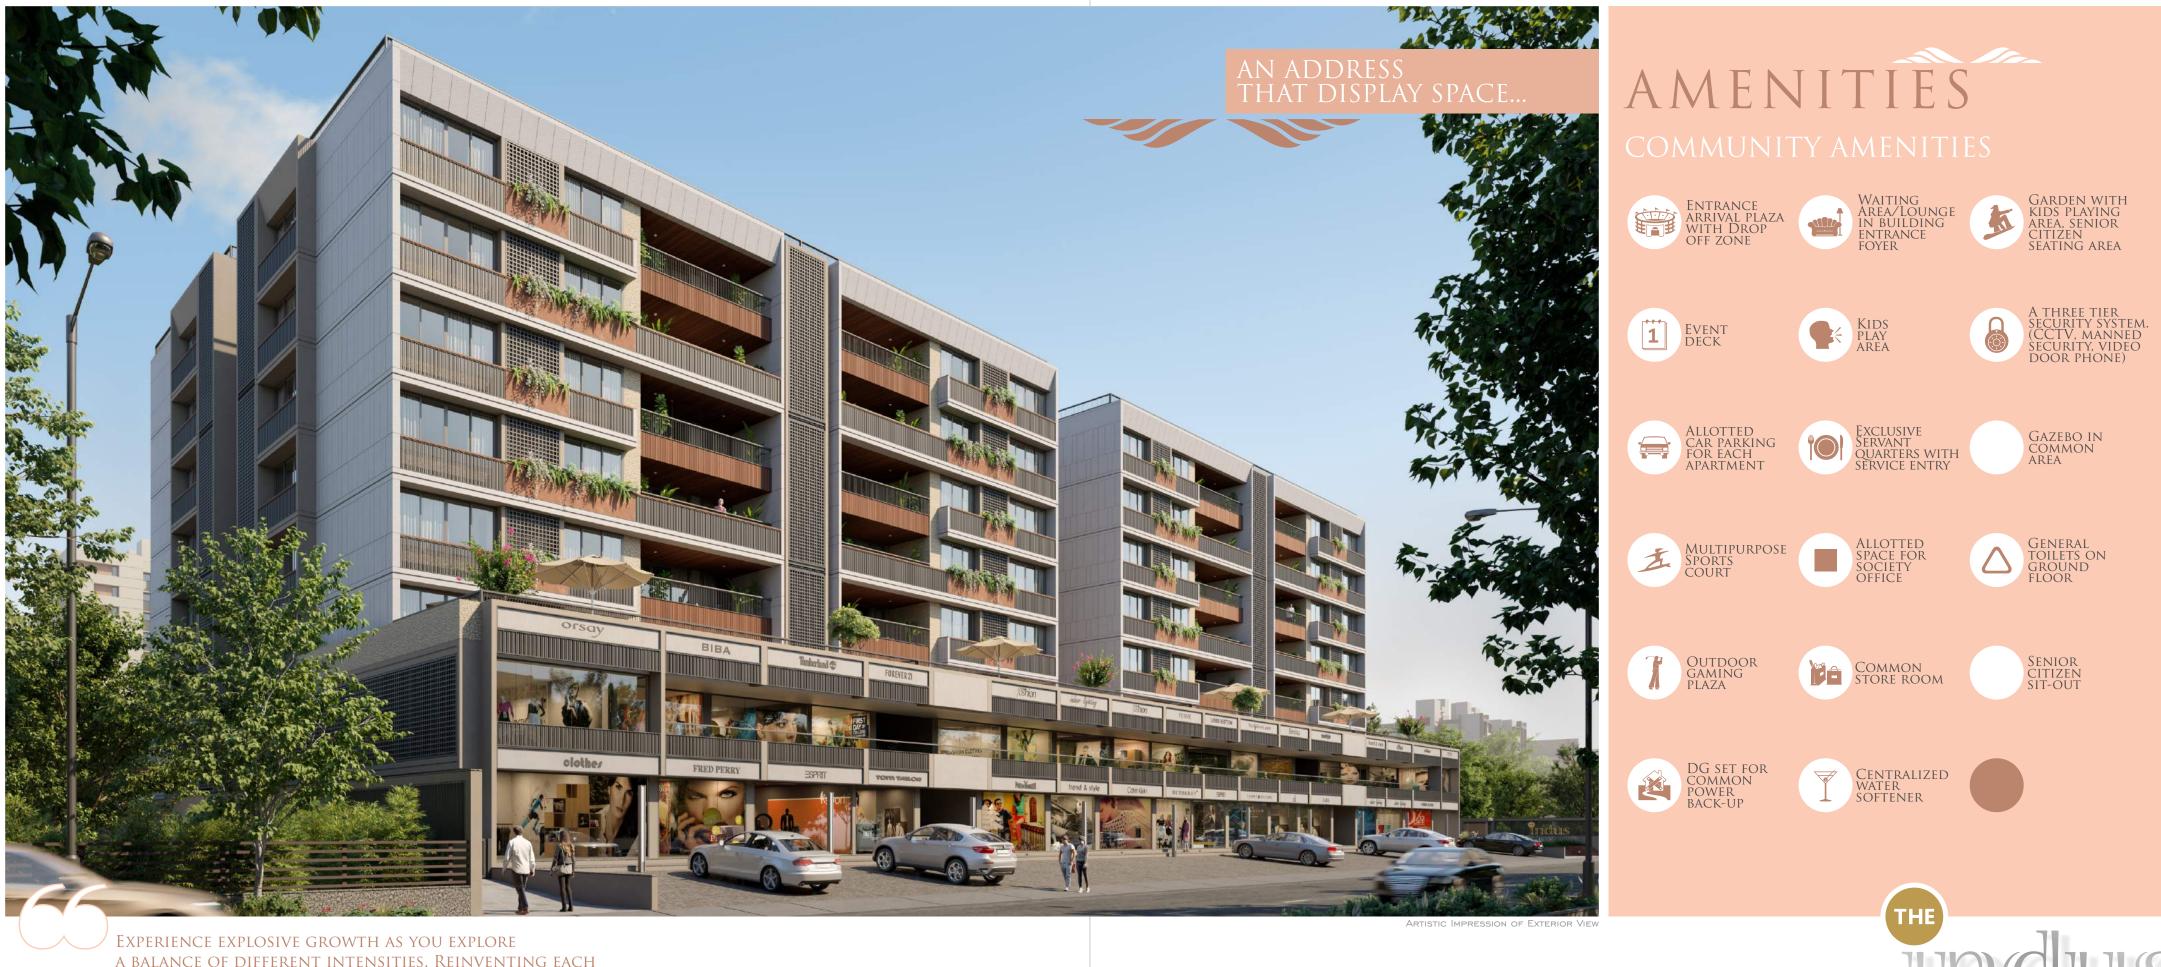

A BALANCE OF DIFFERENT INTENSITIES. REINVENTING EACH MOVEMENT AND ENERGISING THE ENVIRONMENT, THE FITNESS CENTRE SETS A NEW STANDARD FOR A HOLISTIC REGIME.

WELL EQUIPPED Clubhouse

Multipurpose community Hall/Indoor game area

Community meeting area Gymnasium

Exquisite Lounge Splash pool with allied facilities.

....Sen

Toddlers play area