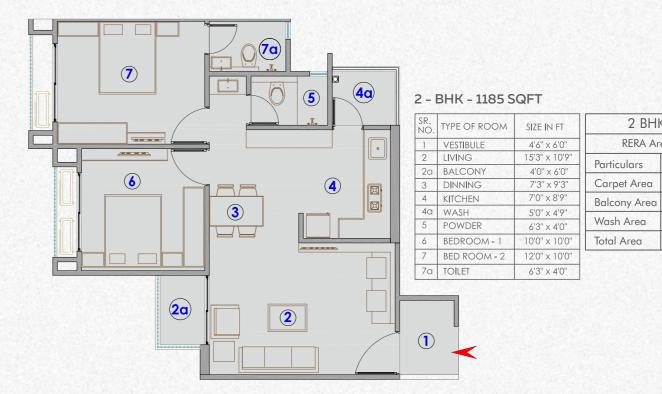

dential space that suits your lifestyle. Aashray Atulyam will level up your living space so that you can revel in the modern-urban living. Add a little extra leisure in your life to make every moment count because every penny spent on Aashray Atulyam is a penny invested wisely.

# WORLD-CLASS **AMENITIES**



Club House



Gymnasium And Outdoor Yoga Space



Party Lawn



Children Play Area With Sand Pit



A/c Banquet Hall Opening Onto Garden



Senior Citizen Sit Out



D.G Backup For Common Areas



Indoor Games



Entrance Lobby With Aesthetically Designed Foyer

# PIECES OF THIS **MASTERPIECE**



Personal Foyer for Each Flat



Double Basement for Parking



Affordable Luxury



Ideal Location



Ample Open Space



Quality Construction & Timely Delivery

#### **UNIT PLAN - 2 BHK**



## 3 - BHK - 1470 SQFT



### **UNIT PLAN - 3 BHK**







2 BHK

RERA Area

Sq Ft

614

22

27

663