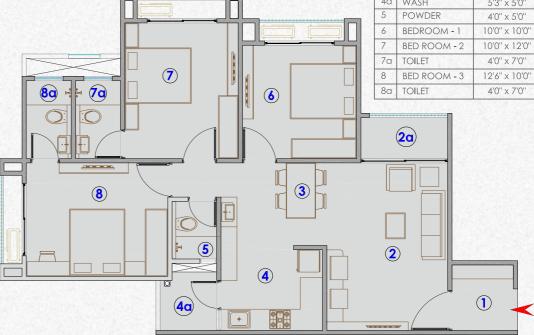

m will level up your living space so that you can revel in the modern-urban living. Add a little extra leisure in your life to make every moment count because every penny spent on Aashray Atulyam is a penny invested wisely.

# WORLD-CLASS **AMENITIES**



Club House



Gymnasium And Outdoor Yoga Space



Party Lawn



Children Play Area With Sand Pit



A/c Banquet Hall Opening Onto Garden



Senior Citizen Sit Out



D.G Backup For Common Areas



Indoor Games



Entrance Lobby With Aesthetically Designed Foyer

# PIECES OF THIS **MASTERPIECE**



Personal Foyer for Each Flat



Double Basement for Parking



Affordable Luxury



Ideal Location



Ample Open Space



Quality Construction & Timely Delivery

#### **UNIT PLAN - 2 BHK**



## 3 - BHK - 1470 SQFT



### **UNIT PLAN - 3 BHK**







2 BHK

RERA Area

Sq Ft

614

22

27

663