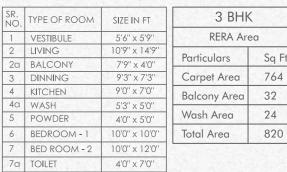

## 3 - BHK - 1470 SQFT

### **UNIT PLAN - 3 BHK**

2 BHK

RERA Area

Sq Ft

614

22

27

663